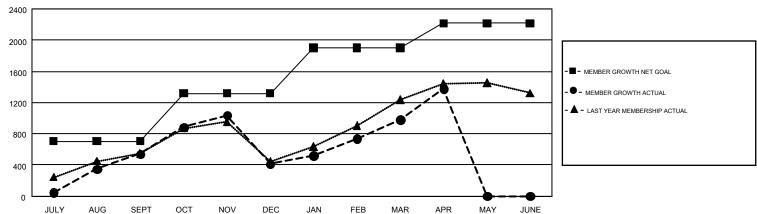

## GOALS AND ACTUAL MEMBERS CUMULATIVE

| DROPPED CLUBS: 30  DROPPED MEMBERS |       | 541 CLUBS OF 799 ADDED 1 OR MORE<br>NEW MEMBERS | GENDER DISTR<br>MALE<br>FEMALE  | 14,790 (59.21%)<br>10,187 (40.79%) |       |
|------------------------------------|-------|-------------------------------------------------|---------------------------------|------------------------------------|-------|
| DECEASED                           | 69    | CLICK HERE FOR CUMULATIVE                       | TOTAL FAMILY UNIT MEMBERS       |                                    | 5,453 |
| CLUB CANCELLED 573                 |       | MEMBERSHIP DATA                                 |                                 |                                    | 0.404 |
| OTHER                              | 1,983 |                                                 | FAMILY MEMBERS PAYING HALF DUES |                                    | 3,131 |
| TOTAL                              | 2,625 |                                                 |                                 |                                    |       |