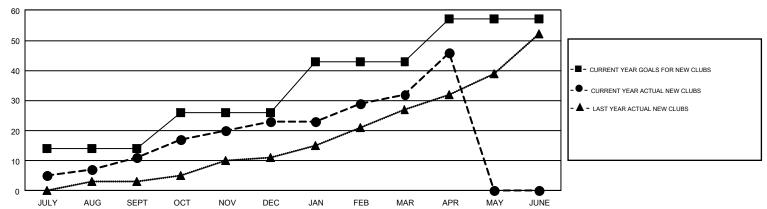

| 7             | JULY/AUG/SEPT         | 706                       | 1,539                   | 913                                                |  |
| OCT/NOV/DEC   | 12            | 12           | 19            | OCT/NOV/DEC           | 611                       | 1,093                   | 1,176                                              |  |
| JAN/FEB/MAR   | 17            | 9            | 3             | JAN/FEB/MAR           | 582                       | 1,111                   | 424                                                |  |
| APR/MAY/JUNE  | 14            | 14           | 2             | APR/MAY/JUNE          | 317                       | 525                     | 113                                                |  |

## GOALS AND ACTUAL NEW CLUBS CUMULATIVE



## GOALS AND ACTUAL MEMBERS CUMULATIVE



| DROPPED CLUBS: 30  DROPPED MEMBERS |       | 541 CLUBS OF 799 ADDED 1 OR MORE<br>NEW MEMBERS | GENDER DISTR<br>MALE<br>FEMALE  | 14,790 (59.21%)<br>10,187 (40.79%) |       |
|------------------------------------|-------|-------------------------------------------------|---------------------------------|------------------------------------|-------|
| DECEASED                           | 69    | CLICK HERE FOR CUMULATIVE                       | TOTAL FAMILY UNIT MEMBERS       |                                    | 5,453 |
| CLUB CANCELLED 573                 |       | MEMBERSHIP DATA                                 |                                 |                                    | 0.404 |
| OTHER                              | 1,983 |